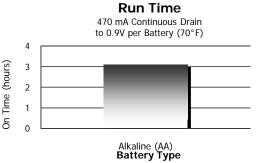

es
on case





#### FUN

- Glow in the dark skeleton hand
- 3-D movie themed lanyard end cap



### **Product Detail:**

| Designation:      | Disney                 |
|-------------------|------------------------|
|                   | Pirates Flashlight     |
| Model:            | PIR2AAE                |
| Color:            | Black and White        |
| Power Source:     | Two AA Size Batteries  |
| ANSI/NEDA:        | 15 Series              |
| Lamp:             | KPR-104                |
| Lamp Rating:      | 2.2V, 0.47A            |
| Lamp Life:        | 15 Hours               |
| Lamp Output:      | 7 Lumens               |
| Typical Weight:   | 87.74 grams (3.09 oz.) |
|                   | (without batteries)    |
| Dimensions (in.): | 6.73 x 1.71            |

#### Performance:



#### **Important Notice**

This datasheet contains information specific to products manufactured at the time of its publication Contents herein do not constitute a warranty ©Energizer / All Rights Reserved